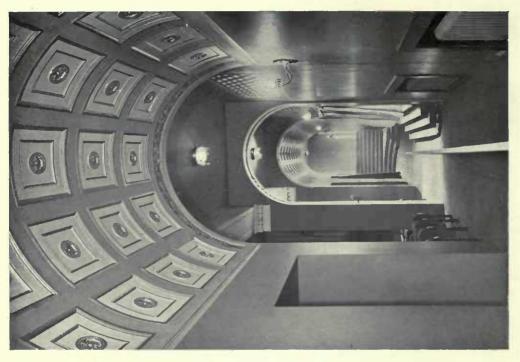

### THE REGENT THEATRE, BRIGHTON (continued from Vol. 53.)

| ATKINSON, ROBERT, 36, Bedford Square, London, W.C. | PAGE      | ATKINSON, ROBERT, 36, Bedford | i Sau | are. Lo | ndon V | v.c. | 1   | PAG |
|----------------------------------------------------|-----------|-------------------------------|-------|---------|--------|------|-----|-----|
| Looking into Box Foyer and Tea Room                | <br>4X    | Balcony                       |       |         |        |      |     | 50  |
| Box Foyer and Tea Room, two different views        | <br>1.0   | Proscenium Arch and Box       |       |         |        |      |     | 51  |
| Decorative Panels in Main Theatre                  | <br>43    | Detail of Proscenium Arch     |       |         |        |      |     | 52  |
| Gangway on Gallery Gangway on Ground Floor         | 44        | Detail under Boxes            |       |         |        |      |     | 53  |
| Two Views of Auditorium Foyer Main Theatre         | <br>45    | Winter Garden, Ball Room      |       |         |        |      |     | 34  |
| Back of Main Theatre                               | <br>46    | Winter Garden, Tea Room       |       |         |        |      |     | 55  |
| General View under Balcony of Main Theatre         | <br>47    | Decorative Panels             |       |         |        |      |     | 36  |
| Proscenium Arch and Stage                          | <br>48-49 |                               |       |         |        |      | 92. |     |